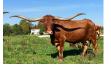

## Bob's Dark Mist IWR 410

Date of Birth: Registration 1: Sale Price: Breeder: Owner: 05/27/2024 Pending \$ Ironwood Ranch, LLC Ironwood Ranch, LLC

SOLD!Talk about color! Pretty young bull calf out of Bob Lee BCR 904 and IWR Misty Rose 102. This guys brings in some greats such as Hubbell's 20 Gauge, Swagger, JP Rio Grande and Concealed Weapon. Lets not forget Slam's Rose and Evening Mist. Let's see what he does!



Courtesy of Ironwood Ranch

SWAGGER BCB

HR SLAM'S ROSE

Hubbells 20 Gauge

**EVENING MIST 903** 

JP RIO GRANDE







J.R. GRAND SLAM



LLL ROSEMARY







HUBBELLS RIO GLORY



JH ROUGH COUNTRY









Bob's Dark Mist IWR 410