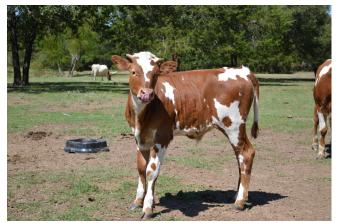

## Bob's Dark Mist IWR 410

Date of Birth: Registration 1: Sale Price: Breeder: Owner: 05/27/2024 Pending \$ Ironwood Ranch, LLC Ironwood Ranch, LLC

SOLD!Talk about color! Pretty young bull calf out of Bob Lee BCR 904 and IWR Misty Rose 102. This guys brings in some greats such as Hubbell's 20 Gauge, Swagger, JP Rio Grande and Concealed Weapon. Lets not forget Slam's Rose and Evening Mist. Let's see what he does!

Courtesy of Ironwood Ranch

SWAGGER BCB

HR SLAM'S ROSE

Hubbells 20 Gauge

**EVENING MIST 903** 

JP RIO GRANDE

J.R. GRAND SLAM

LLL ROSEMARY

HUBBELLS RIO GLORY

JH ROUGH COUNTRY

Bob's Dark Mist IWR 410