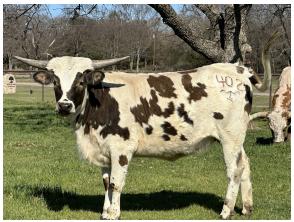

## **IWR Honeysuckle Tuff 402**

Date of Birth: **Registration 1:** Breeder: **Owner:** 

02/24/2024 CI348547 Kirk and Renee Phillips Ironwood Ranch

Courtesy of Ironwood Ranch

SWAGGER BCB

HR SLAM'S ROSE

This is one to keep an eye on! Honeysuckle Tuff brings in some top notch genetics. On the top, she brings in the industry icon HR Slam's Rose, dam of Bob Lee and Rebel HR. Her dam Miss Tuff 2 Drags brings in the combination of both Cowboy Tuff Chex along with DragIron. Look for her on the futurity circuit soon!