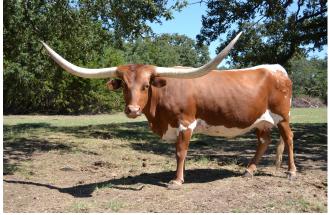

## **EVENING MIST 903**

Date of Birth: **Registration 1:** Breeder: **Owner:** 

05/16/2019 CI316921 SUZANNE & WILLIAM H. TORKILDSEN, M.D. **IRONWOOD RANCH** 

Courtesy of Ironwood Ranch

Very quickly becoming the top producer at Ironwood. Very feminine features with straight back and solid lines. Inquisitive, gentle and raises tremendous calves. She breeds back well with a nice formed udder and is a milk producer! Super genetics with Cowboy Chex, Swagger, JP Rio Grande and Ringa Dinger in her background. She just measured 74"TTT and 89.625 in total horn. Dalgood projects her TTT at over 86! so total horn should clear

**Total Horn:** TTT: Composite: 89.6250 on 11/12/2023 76.6250 on 11/25/2024 76.6250 on 11/25/2024

JH ROUGH COUNTRY

**RING LEADER BCB** 

WORKING MAN CHEX

MONACO CHEX

JH CONTESSA

LLL TESSA BELLA

**RINGA DINGER** 