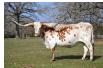

## **BCR FIREBIRD 682**

Date of Birth: **Registration 1:** Breeder: **Owner:** 

**Total Horn:** 

TTT: Composite:

11/21/2016 CTI310496 SUZANNE & WILLIAM H. TORKILDSEN, M.D. **IRONWOOD RANCH** 

86.2500 on 11/12/2023 72.5000 on 09/12/2024

72.5000 on 09/12/2024

Big, bold and beautiful! That's Firebird. This lady has it all-Tari Graves, JP Rio Grande, Star Regard and

Amazing Grace. Look at her lateral horn twist that now

produces plenty of mile for her big babies Produces big bodied well structured calves. Confiremd bred to TKR

measures over 86"! Well developed with great proportions-deep boided, nice topline, good udder that

Royal "T" for a 2025 spring calf.

Courtesy of Ironwood Ranch

J.R. GRAND SLAM

TX W Lucky Lady

MR. GRAVES

**TEXAS TARI FM610** 