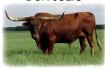

72.5000 on 09/12/2024

Big, bold and beautiful! That's Firebird. This lady has it all-Tari Graves, JP Rio Grande, Star Regard and

Amazing Grace. Look at her lateral horn twist that now

produces plenty of mile for her big babies Produces big bodied well structured calves. Confiremd bred to TKR

measures over 86"! Well developed with great proportions-deep boided, nice topline, good udder that

Royal "T" for a 2025 spring calf.

Courtesy of Ironwood Ranch

J.R. GRAND SLAM

TX W Lucky Lady

MR. GRAVES

**TEXAS TARI FM610** 