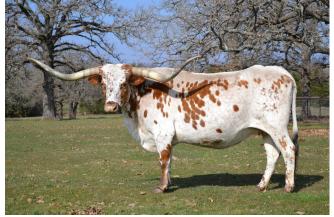

## **BCR FIREBIRD 682**

Date of Birth: **Registration 1:** Breeder: **Owner:** 

**Total Horn:** 

TTT: Composite:

11/21/2016 CTI310496 SUZANNE & WILLIAM H. TORKILDSEN, M.D. **IRONWOOD RANCH** 

86.2500 on 11/12/2023 72.5000 on 09/12/2024

72.5000 on 09/12/2024

Big, bold and beautiful! That's Firebird. This lady has it all-Tari Graves, JP Rio Grande, Star Regard and

Amazing Grace. Look at her lateral horn twist that now

produces plenty of mile for her big babies Produces big bodied well structured calves. Confiremd bred to TKR

measures over 86"! Well developed with great proportions-deep boided, nice topline, good udder that

Royal "T" for a 2025 spring calf.

Courtesy of Ironwood Ranch

J.R. GRAND SLAM

TX W Lucky Lady

MR. GRAVES

**TEXAS TARI FM610** 