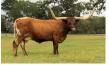

72.5000 on 09/12/2024

Big, bold and beautiful! That's Firebird. This lady has it all-Tari Graves, JP Rio Grande, Star Regard and

Amazing Grace. Look at her lateral horn twist that now

produces plenty of mile for her big babies Produces big bodied well structured calves. Confiremd bred to TKR

measures over 86"! Well developed with great proportions-deep boided, nice topline, good udder that

Royal "T" for a 2025 spring calf.

Courtesy of Ironwood Ranch

J.R. GRAND SLAM

TX W Lucky Lady

MR. GRAVES

**TEXAS TARI FM610** 